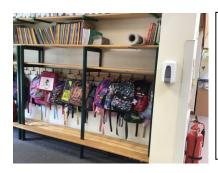

Mrs Holding
Teaching assistant

You will come into school through this door.

You will put your coat, bag and lunch here.

[Grab your reader's attention with a great quote from the document or use this space to emphasize a key point. To place this text box anywhere on the page, just drag it.]