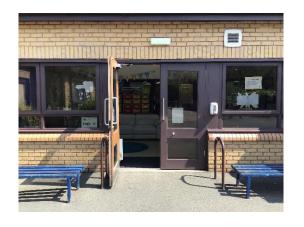

Mrs Holding
Teaching assistant

You will come into school through this door.

You will put your coat, bag and lunch here.

[Grab your reader's attention with a great quote from the document or use this space to emphasize a key point. To place this text box anywhere on the page, just drag it.]